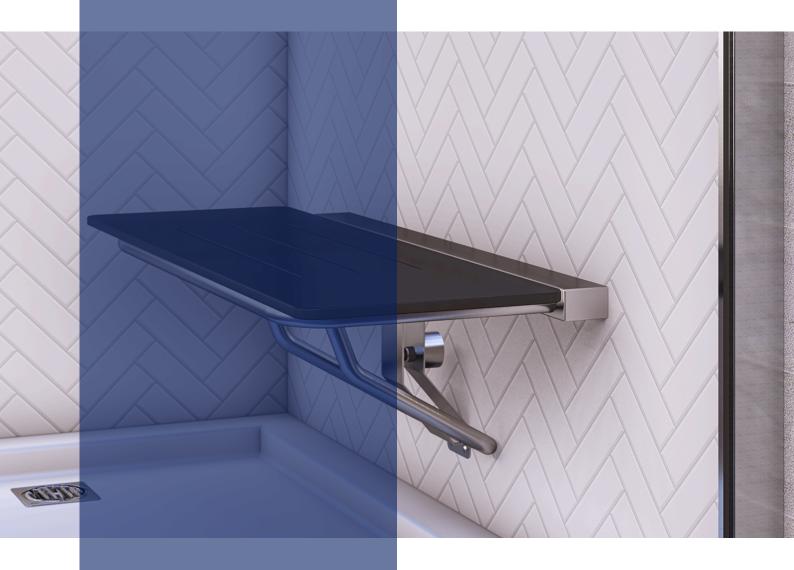

Metlam Australia Care & Maintenance Guide Shower and Bench Seats

## **Cleaning and Maintaining Shower and Bench Seats**

Cleaning and maintaining your shower and bench seats regularly is essential to maintain a safe environment.

- **1.Regular inspection**: Inspect the seat to ascertain condition and maintenance requirements. Applying regular hygiene measures, like a maintenance/cleaning schedule, will minimise any potential problems.
- **2.Prepare your cleaning materials**: You'll need a clean dry cloth or sponge, mild neutral pH soap or detergent, and warm soft water, and a soft absorbent cloth.
- **3.Wipe the seat**: Start by wiping the seat with a dry cloth to remove loose dirt and debris. This will prepare the surface for cleaning.